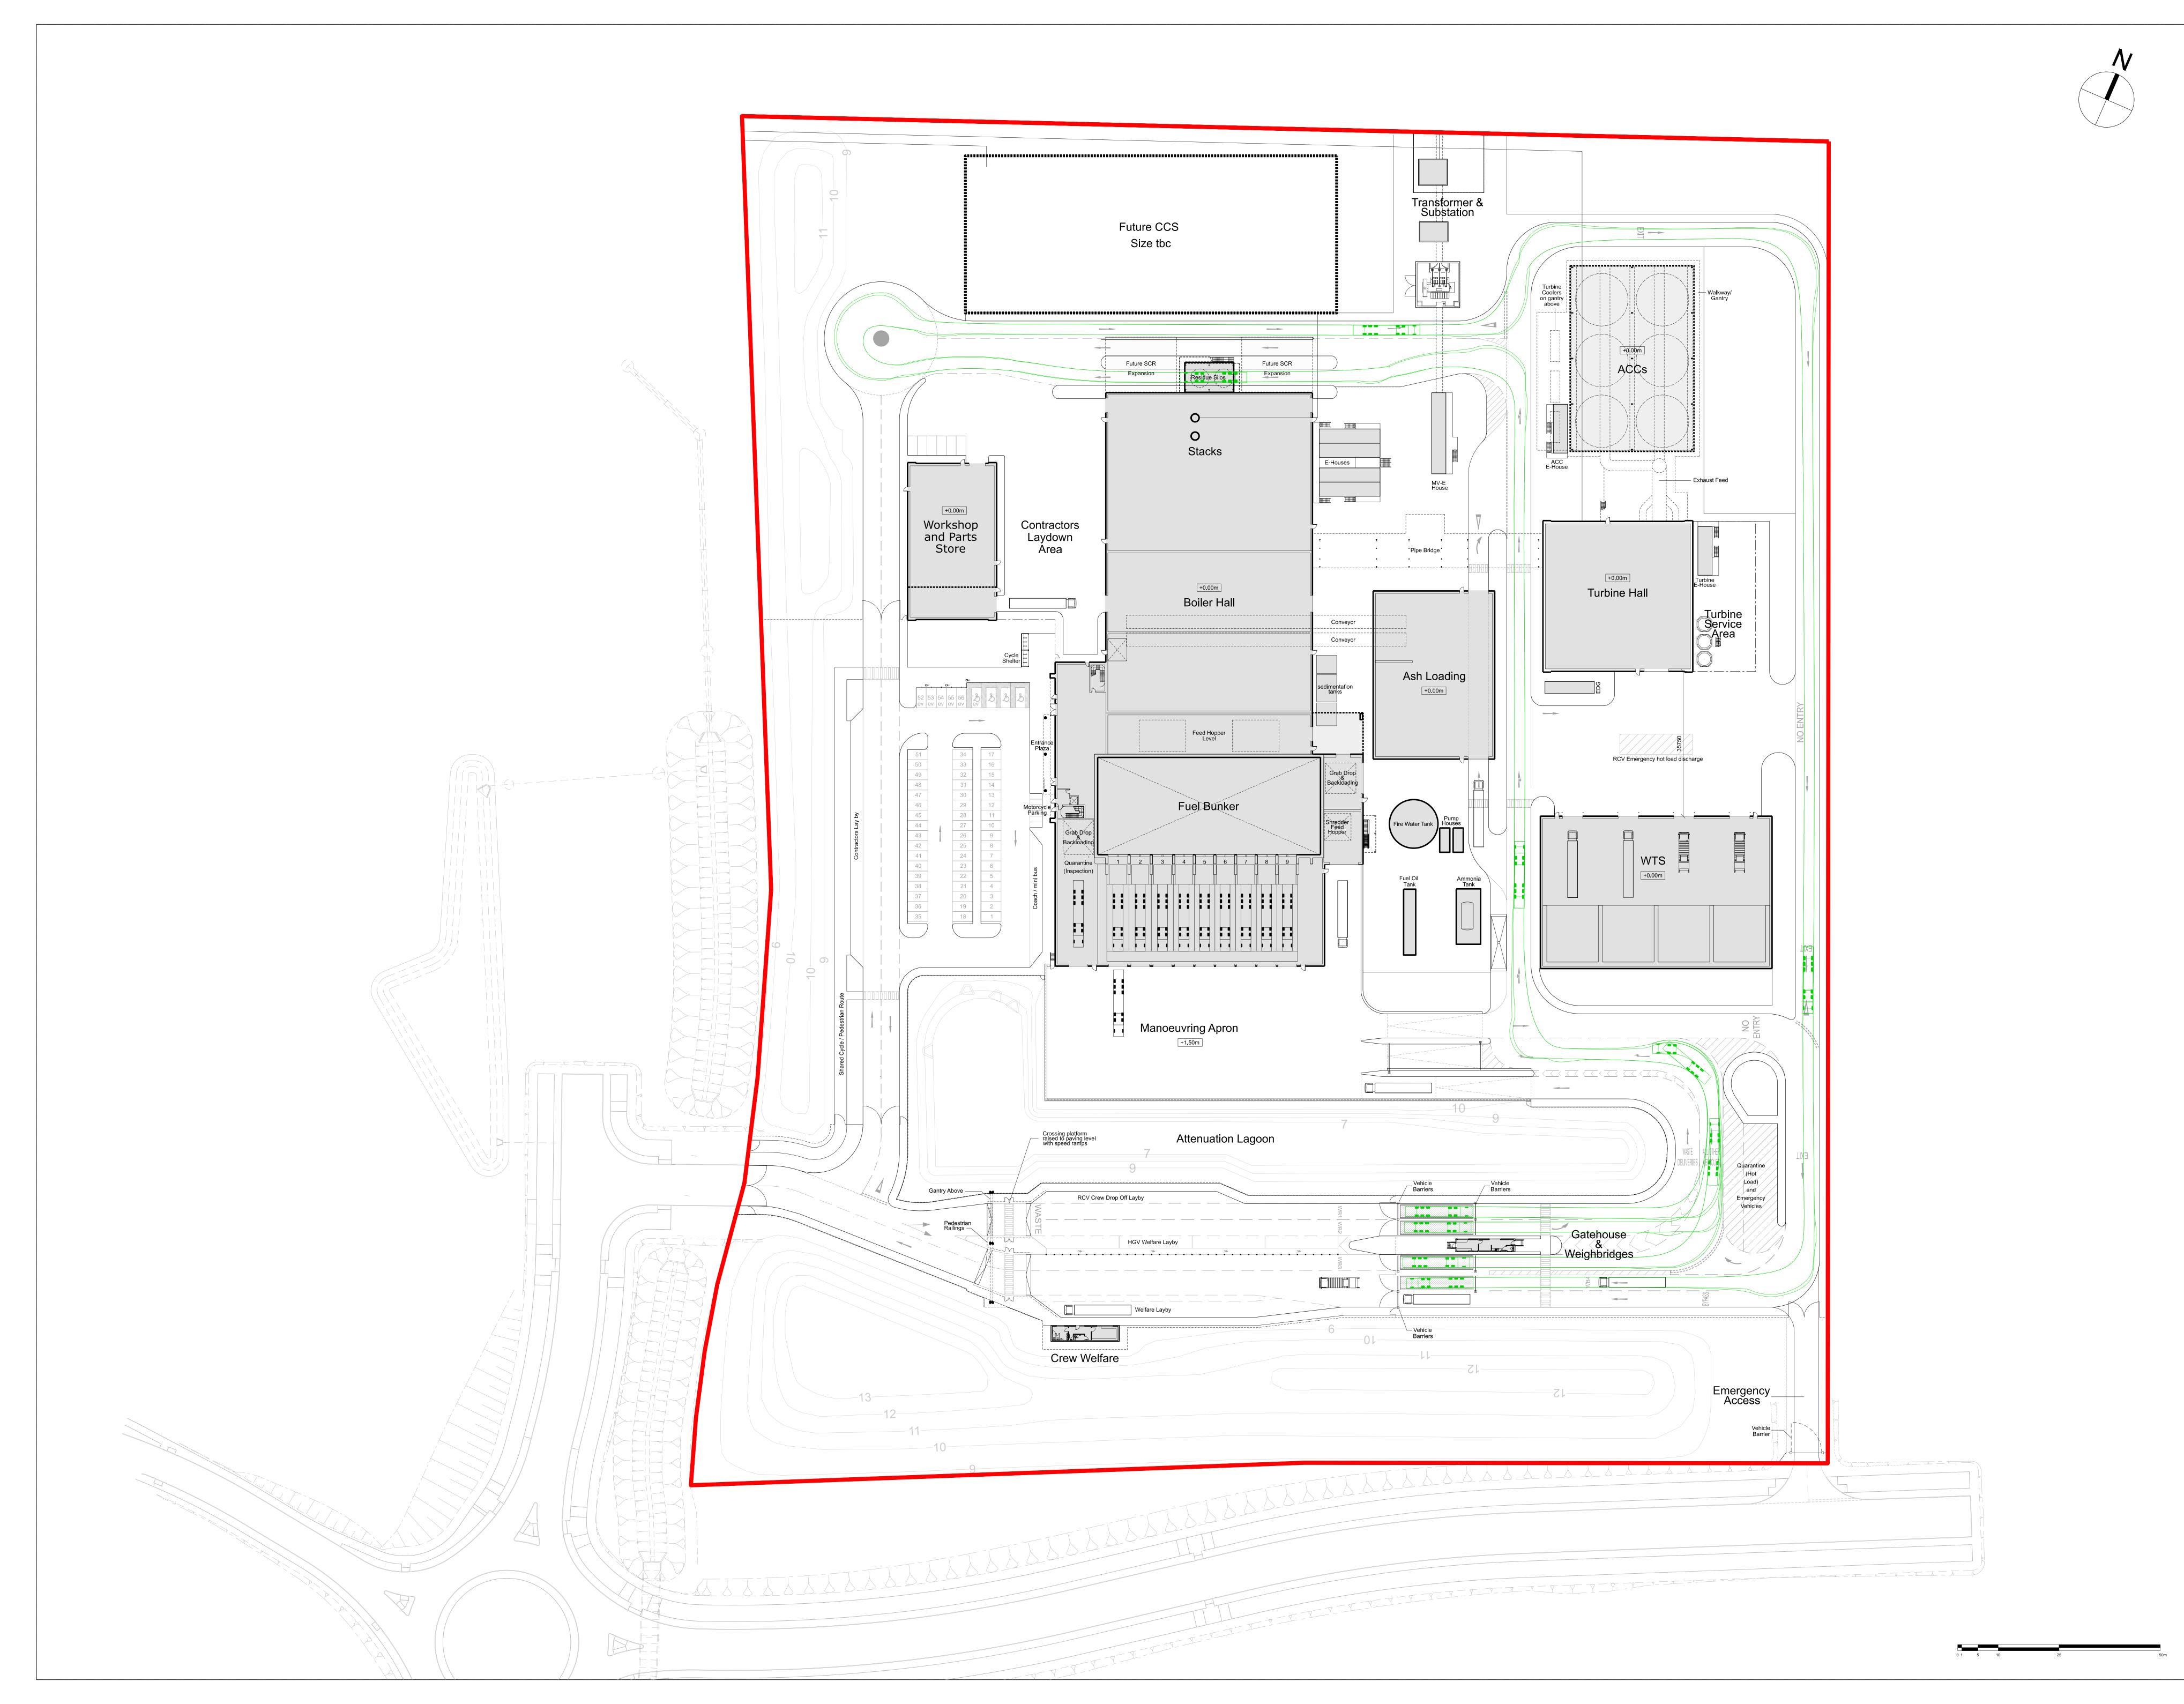

4. WHERE DISCREPANCIES EXIST BETWEEN REFERENCE OR ASSEMBLY DRAWINGS & DETAIL DRAWINGS, THE LATTER TAKE PREFERENCE.

Key

- - -**Articulated Vehicle** (waste delivery) Swept Path Analysis

5.79 0.106 Max Legal Articulated Vehicle (16.5m)
Overall Length 16.500m
Overall Width 2.500m
Overall Body Height 3.632m
Min Body Ground Clearance 0.396m
Max Track Width 2.500m
Lock to Lock Time 6.00 sec
Kerb to Kerb Turning Radius 6.870m

C 23/03/31 Issued for Discharge of Reserved Matters

C 22/02/28 Updated

B 21/11/23 Updated

FOR PLANNING

01 Meadlake Place, Thorpe Lea Rd, Egham, Surrey TW20 8HE, United Kingdom T: 01932 629139

Grangetown **Energy Recovery Facility** 

Vehicle Swept Path Analysis, Weighbridge to Silos - Articulated Tanker

1:500@A0 SCALE 23/03/31 DATE

1425\_PL131 C

REVISION CHECKED